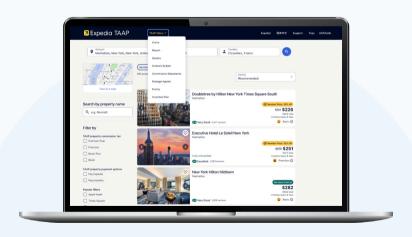

# Increase productivity using an intuitive experience

World-class booking experience and travel technology brings ease of use and fast bookings.

#### Manage bookings from your chosen channel

### Self-service manager

The fastest way to change or cancel bookings via the trip details page.