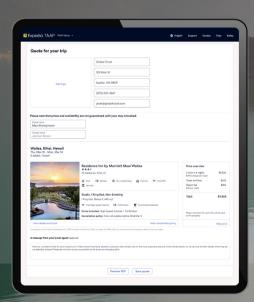

# Convert more enquiries into bookings, quickly

78% of consumers buy from businesses that respond first.

Generate customisable and trackable quotes with two clicks.

Help travellers explore their options efficiently.

Manage quotes in one place.