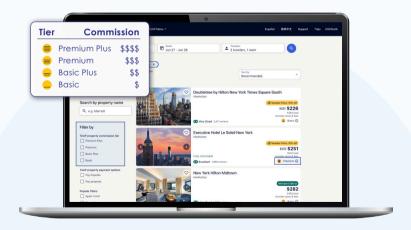

#### Maximise your profit with commission tiers

- · Get higher commission rates by prioritising the property commission tiers.
- · Review your earnings throughout the lodging shopping path.
- · Receive seamless and consistent commission payments.
- · Grow your commission rate by moving up the agency tiers—book more, earn more!