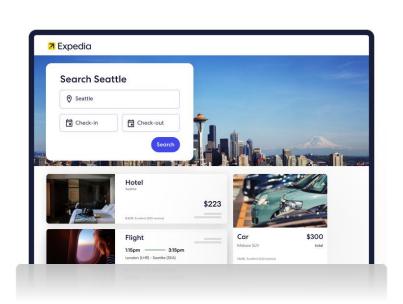

### How do they work?

Our digital media experts select partners based on a destination or theme. Then, they develop bespoke messaging and creative for strategic ad placements, like banners and native ads, that engage travelers across our brands. These ads lead to a shoppable landing page that features your brand and the campaign participants.