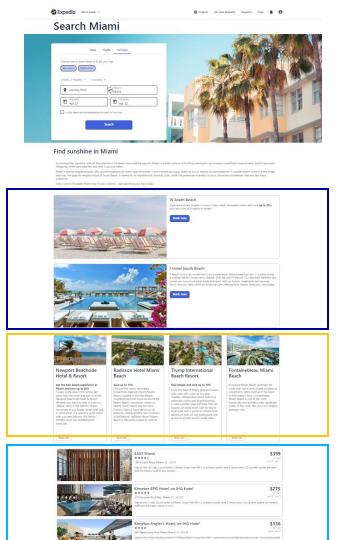

### Customize your spend and visibility

Every co-op campaign offers flexible options with three tiers: presenting, featured, and standard. These tiers decide where your messages and images appear on the curated, shoppable landing page that the campaign's display ads drive travelers to.

### Presenting tier

- Eye-catching placement at the top of the page
- Custom copy to educate travelers about your brand and unique selling points
- Only 4 spots available

#### Featured tier

- Prominent placement just below presenting tier
- Custom copy to educate travelers about your brand and unique selling points
- Only 12 spots available

### Standard tier

- Appears after presenting and featured tier participants
- Copy generated from property description page
- 30 spots and only available for lodging partners

Participation in a co-op campaign is limited, so don't wait to join one that fits your needs. Our digital experts can help you determine the right tier to reach your marketing goals.