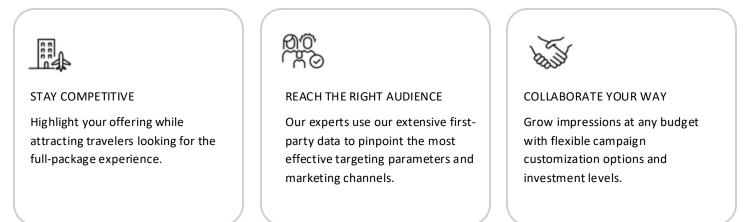

### What is a co-op campaign?

Co-op campaigns are collaborative advertising efforts that bring brands with similar audiences and goals together to create, and capture, more demand.

### How do they work?

Our digital media experts select partners based on a destination or theme. Then, they develop bespoke messaging and creative for strategic ad placements, like banners and native ads, that engage travelers across our brands. These ads lead to a shoppable landing page that features your brand and the campaign participants.

### Why should I join a co-op campaign?

While many travelers enjoy exploring all their available options, our research found that nearly half of travelers surveyed prefer browsing a smaller, curated list of properties.\*