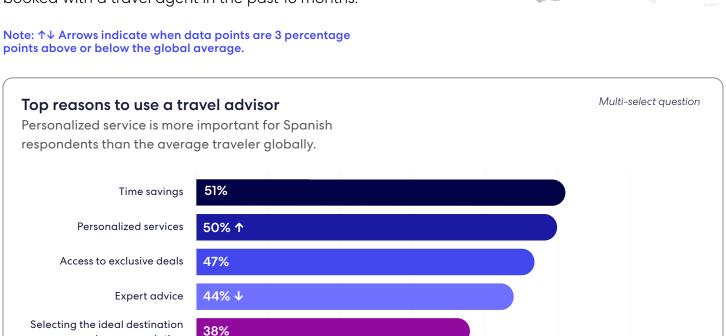

#### Which travel-related services do you typically use a travel advisor for?

10%

Spanish travelers are more likely to look for help with hotels, insurance, and train tickets than the average traveler globally.

**77%** 个

70%

45%
Tours and activities

**45%** ↑
Travel insurance policies

34%

**27%**Visa and passport assistance

**27**%

**25%** ↑

**19%** ↓