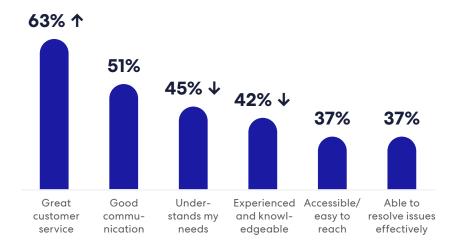

#### Top reasons for staying loyal to one travel advisor

Customer service is key for Spanish travelers.

52%

of Spanish travelers typically book history and culture-focused travel through an agent

→ versus 39% on average