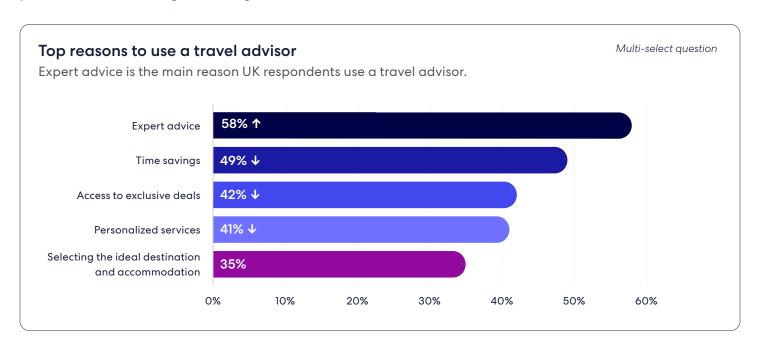

#### Top influences when selecting a travel advisor

Price and expertise are most important for UK travelers when choosing a travel advisor.

- 01 Price for services
- 02 Expertise/specialization
- 03 Special offers or incentives
- 04 Flexible payment options
- 05 Reviews or recommendations of the agency