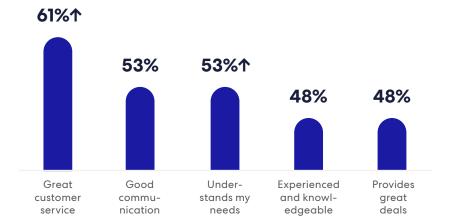

#### Top reasons for staying loyal to one travel advisor

Understanding needs, good communication, and customer service drives retention for UK respondents.

41%

of UK travelers typically book luxury-focused travel through an advisor